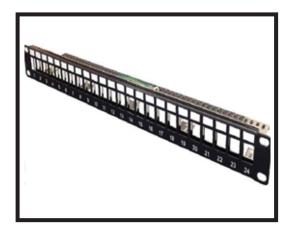

## NetLink Category 6 UTP 24-port Patch Panel, Unloaded

| COMPLEMENTARY           |                                                                        |  |  |
|-------------------------|------------------------------------------------------------------------|--|--|
| Connector type          | RJ45                                                                   |  |  |
| Minimum number of matti | ngs 750 cycles                                                         |  |  |
| [In] rated current      | 1.5 A                                                                  |  |  |
| Insulation resistance   | >= 500 mOhm at 500 V DC                                                |  |  |
| Contact resistance      | 20 m0hm                                                                |  |  |
| Material                | Panel: steel powder coated                                             |  |  |
| Contacts material       | Phosphor bronze with 50 micro-inches gold over 100 micro-inches nickel |  |  |
| Width                   | 11.6 cm                                                                |  |  |
| Length                  | 2.3 cm                                                                 |  |  |
| Number of rack unit     | 1U                                                                     |  |  |