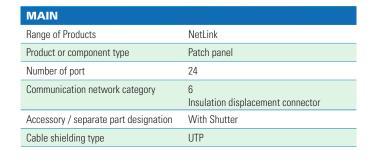

## NetLink Category 6 UTP 24-port Patch Panel, Unloaded

| COMPLEMENTARY           |                                                                        |  |  |
|-------------------------|------------------------------------------------------------------------|--|--|
| Connector type          | RJ45                                                                   |  |  |
| Minimum number of matti | ngs 750 cycles                                                         |  |  |
| [In] rated current      | 1.5 A                                                                  |  |  |
| Insulation resistance   | >= 500 mOhm at 500 V DC                                                |  |  |
| Contact resistance      | 20 m0hm                                                                |  |  |
| Material                | Panel: steel powder coated                                             |  |  |
| Contacts material       | Phosphor bronze with 50 micro-inches gold over 100 micro-inches nickel |  |  |
| Width                   | 11.6 cm                                                                |  |  |
| Length                  | 2.3 cm                                                                 |  |  |
| Number of rack unit     | 1U                                                                     |  |  |