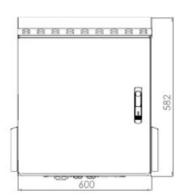

455 Series IP55 19" Outdoor Wall Mounting series Enclosures width 600mm and depth 450/600mm, in 4 different `U' heights, gives a wide selection for users.

**Construction Drawing** 

- Width = 600mm
- Depth = 450/600mm
- 5 different Standard U Heights:
  - 6U, 9U, 12U & 18U
- Load Capacity: 100kgs.
- Standard colour: RAL 7035, Light Grey

#### BOTTOM VIEW

FRONT VIEW

SIDE VIEW

ISOMETRIC VIEW

REAR VIEW

3 POINT LOCKING SYSTEM

TOP VIEW

www.xcell.lk