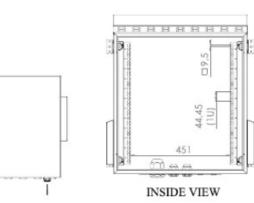

455 Series IP55 19" Outdoor Wall Mounting series Enclosures width 600mm and depth 450/600mm, in 4 different `U' heights, gives a wide selection for users.

**Construction Drawing** 

- Width = 600mm
- Depth = 450/600mm
- 5 different Standard U Heights:
  - 6U, 9U, 12U & 18U
- Load Capacity: 100kgs.
- Standard colour: RAL 7035, Light Grey

#### BOTTOM VIEW

FRONT VIEW

SIDE VIEW

ISOMETRIC VIEW

REAR VIEW

3 POINT LOCKING SYSTEM

TOP VIEW

www.xcell.lk