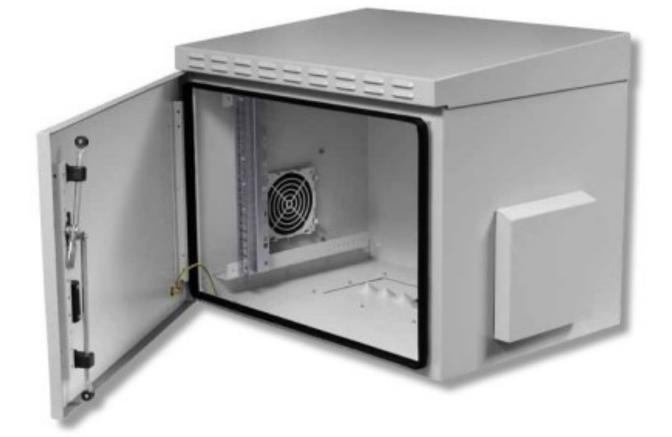

### 600mm wide 455 Series IP65 Outdoor Wall Mounting

- The 455 Series IP55 Outdoor Wall Mounting Cabinets are designed for industrial applications.
- Based on EN60529 providing IP55 protection against dust and water ingress.
- Applications include open areas subjected to falling dirt and wind blown dust particles, rain, splashing water.
- Fully gasketed door, isolated cable entries provide protection against water and dust ingress. 1.5mm thick monoblock welded construction, with Epoxy Polyester type powder coating to RAL 7035 Or Marine Paint, Light Grey color, providing corrosion resistance.
- Fresh air inlets to the sides of the cabinet provide natural ventilation. By adding 1 Fan or 2 Fan Modules, forced ventilation can be achieved (Fans are Optional)

455 Series IP55 19" Outdoor Wall Mounting series Enclosures width 600mm and depth 450/600mm, in 4 different `U' heights, gives a wide selection for users.

**Construction Drawing** 

- Width = 600mm
- Depth = 450/600mm
- 5 different Standard U Heights:
  - 6U, 9U, 12U & 18U
- Load Capacity: 100kgs.
- Standard colour: RAL 7035, Light Grey