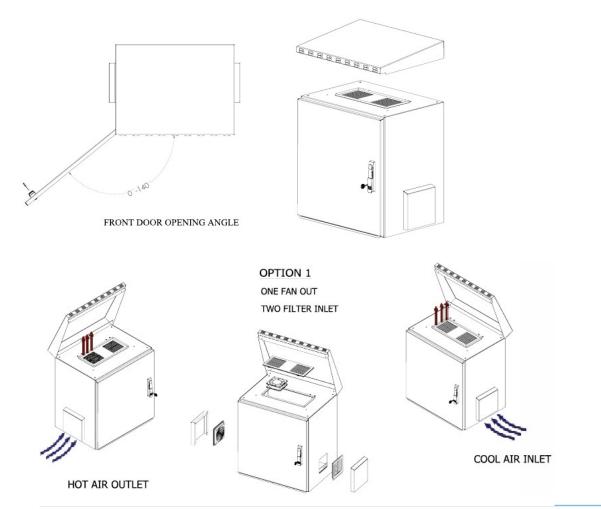

### 600mm wide 455 Series IP65 Outdoor Wall Mounting

- The 455 Series IP55 Outdoor Wall Mounting Cabinets are designed for industrial applications.
- Based on EN60529 providing IP55 protection against dust and water ingress.
- Applications include open areas subjected to falling dirt and wind blown dust particles, rain, splashing water.
- Fully gasketed door, isolated cable entries provide protection against water and dust ingress. 1.5mm thick monoblock welded construction, with Epoxy Polyester type powder coating to RAL 7035 Or Marine Paint, Light Grey color, providing corrosion resistance.
- Fresh air inlets to the sides of the cabinet provide natural ventilation. By adding 1 Fan or 2 Fan Modules, forced ventilation can be achieved (Fans are Optional)

#### **Drawing Details**

#### BOTTOM VIEW

FRONT VIEW

SIDE VIEW

ISOMETRIC VIEW

REAR VIEW

3 POINT LOCKING SYSTEM

TOP VIEW

www.xcell.lk