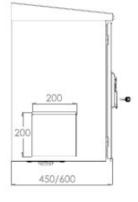

455 Series IP55 19" Outdoor Wall Mounting series Enclosures width 600mm and depth 450/600mm, in 4 different `U' heights, gives a wide selection for users.

**Construction Drawing** 

- Width = 600mm
- Depth = 450/600mm
- 5 different Standard U Heights:
  - 6U, 9U, 12U & 18U
- Load Capacity: 100kgs.
- Standard colour: RAL 7035, Light Grey

#### BOTTOM VIEW

FRONT VIEW

SIDE VIEW

ISOMETRIC VIEW

REAR VIEW

3 POINT LOCKING SYSTEM

TOP VIEW

www.xcell.lk