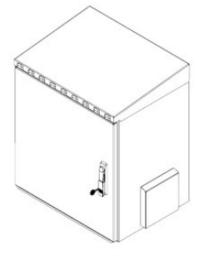

#### BOTTOM VIEW

FRONT VIEW

SIDE VIEW

ISOMETRIC VIEW

REAR VIEW

3 POINT LOCKING SYSTEM

TOP VIEW

www.xcell.lk