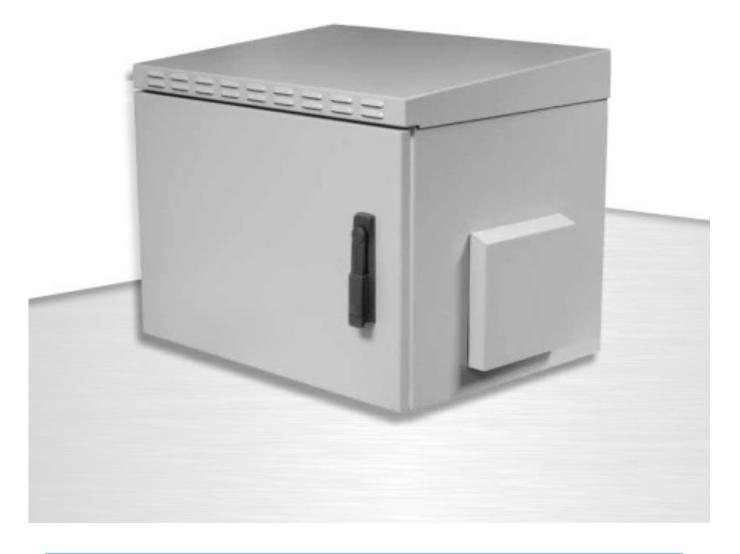

### 600mm wide 455 Series IP65 Outdoor Wall Mounting

- The 455 Series IP55 Outdoor Wall Mounting Cabinets are designed for industrial applications.
- Based on EN60529 providing IP55 protection against dust and water ingress.
- Applications include open areas subjected to falling dirt and wind blown dust particles, rain, splashing water.
- Fully gasketed door, isolated cable entries provide protection against water and dust ingress. 1.5mm thick monoblock welded construction, with Epoxy Polyester type powder coating to RAL 7035 Or Marine Paint, Light Grey color, providing corrosion resistance.
- Fresh air inlets to the sides of the cabinet provide natural ventilation. By adding 1 Fan or 2 Fan Modules, forced ventilation can be achieved (Fans are Optional)

455 Series IP55 19" Outdoor Wall Mounting series Enclosures width 600mm and depth 450/600mm, in 4 different `U' heights, gives a wide selection for users.

**Construction Drawing** 

- Width = 600mm
- Depth = 450/600mm
- 5 different Standard U Heights:
  - 6U, 9U, 12U & 18U
- Load Capacity: 100kgs.
- Standard colour: RAL 7035, Light Grey